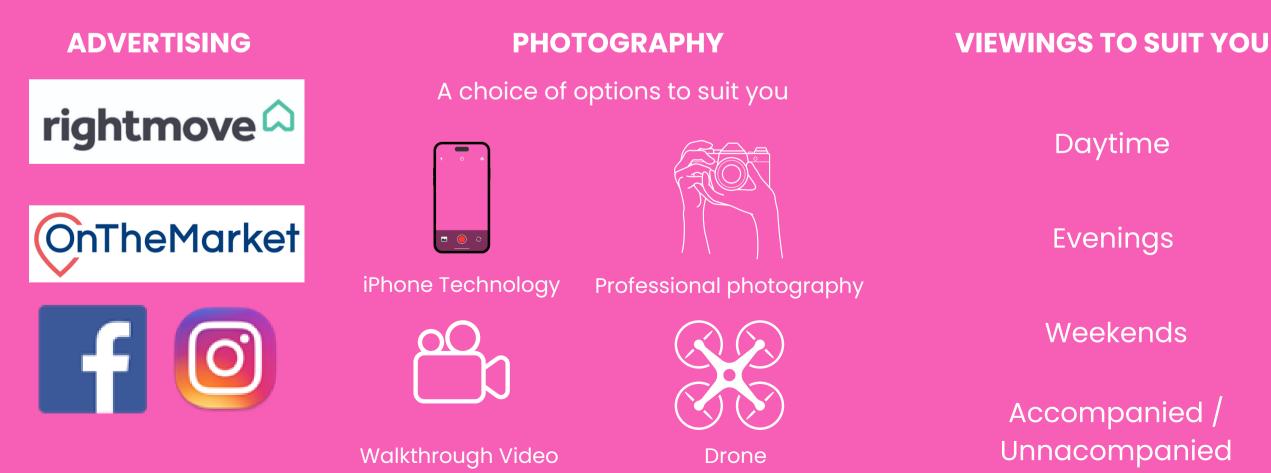

### MARKETING

We market your home effectively, utilising online and offline strategies.

### **VIEWINGS**

You have the option to show your home or one of our team to carry out the viewings